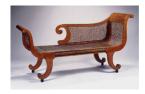

## Basic Report

Title: Secretary and Bookcase Date: c. 1815-1820 Primary Maker: Unknown Medium: Mahogany, satinwood veneer, white pine, poplar, brass, and

Title: Couch
Date: c. 1820
Primary Maker: Unknown
Medium: Maple with curly
maple and bird's eye
maple veneers, cane