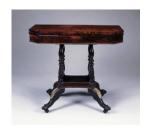

Title: Center Table
Date: c. 1820 -1830
Primary Maker: Unknown
Medium: Bird's eye maple,
mahogany, white pine, and
poplar

Title: Side Chair Date: c. 1815-1825 Primary Maker: Joseph B.

Barry

glass

Medium: Curly maple, tiger