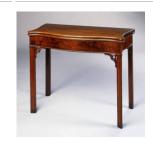

Title: Card Table **Date:** c. 1800 - 1815 Primary Maker: Unknown Medium: Mahogany, mahogany veneer, cherry, poplar, white pine, and brass

Title: Card Table Date: c. 1795 - 1810 Primary Maker: Unknown Medium: Mahogany and mahogany veneer with interior woods of cypress inner frame, ash gate frame, and red cedar front frame core