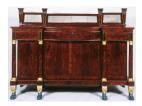

Title: Sideboard Date: c. 1815 - 1825 Primary Maker: Unknown Medium: Mahogany, mahogany and rosewood veneers, light wood inlay, white pine, poplar, composition, glass, ormolu,

and brass

Title: Chandelier **Date:** c. 1815 - 1820 Primary Maker: Unknown Medium: Gilt bronze, cast