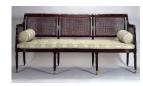

## Basic Report

Title: Secretary and Bookcase Date: c. 1815-1820 Primary Maker: Unknown Medium: Mahogany, satinwood veneer, white pine, poplar, brass, and

Title: Couch
Date: c. 1820
Primary Maker: Unknown
Medium: Maple with curly
maple and bird's eye
maple veneers, cane