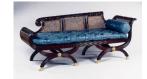

## Basic Report

Title: Secretary and Bookcase Date: c. 1815-1820 Primary Maker: Unknown Medium: Mahogany, satinwood veneer, white pine, poplar, brass, and

Title: Couch
Date: c. 1820
Primary Maker: Unknown
Medium: Maple with curly
maple and bird's eye
maple veneers, cane