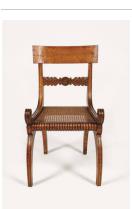

Title: Center Table
Date: c. 1820 -1830
Primary Maker: Unknown
Medium: Bird's eye maple,
mahogany, white pine, and
poplar

Title: Side Chair Date: c. 1815-1825 Primary Maker: Joseph B.

Barry

glass

Medium: Curly maple, tiger