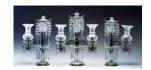

and silk upholstery

Title: Looking Glass Date: c. 1800 - 1810 Primary Maker: Unknown Medium: Wood, gilding, reverse-painted glass, mirrored glass

**Title: Argand Lamp** Date: c. 1820 Primary Maker: Unknown Medium: gilt bronze, brass, and cut glass