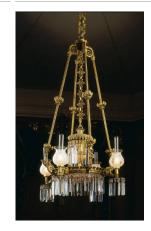

Title: Sideboard Date: c. 1815 - 1825 Primary Maker: Unknown Medium: Mahogany, mahogany and rosewood veneers, light wood inlay, white pine, poplar, composition, glass, ormolu,

and brass

Title: Chandelier **Date:** c. 1815 - 1820 Primary Maker: Unknown Medium: Gilt bronze, cast

brass, and glass