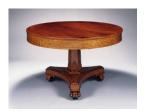

Title: Center Table
Date: c. 1820 -1830
Primary Maker: Unknown
Medium: Bird's eye maple,
mahogany, white pine, and
poplar

Title: Side Chair Date: c. 1815-1825 Primary Maker: Joseph B.

Barry

glass

Medium: Curly maple, tiger