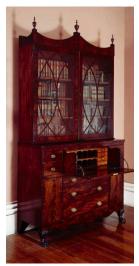

## Basic Report

Title: Secretary and Bookcase Date: c. 1815-1820 Primary Maker: Unknown Medium: Mahogany, satinwood veneer, white pine, poplar, brass, and

Title: Couch
Date: c. 1820
Primary Maker: Unknown
Medium: Maple with curly
maple and bird's eye
maple veneers, cane