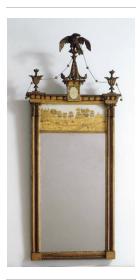

and silk upholstery

Title: Looking Glass Date: c. 1800 - 1810 Primary Maker: Unknown Medium: Wood, gilding, reverse-painted glass, mirrored glass

**Title: Argand Lamp** Date: c. 1820 Primary Maker: Unknown Medium: gilt bronze, brass, and cut glass