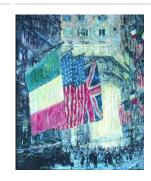

Title: Reflections (Marcelle) Date: before 1909 Primary Maker: Frederick Carl Frieseke Medium: Oil on canyas

Title: Avenue of the Allies Date: 1917 Primary Maker: Childe Hassam Medium: Oil on canvas

Title: Brooklyn Bridge in Winter Date: 1904 Primary Maker: Childe