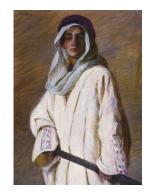

Hassam

Medium: Oil on canvas

Title: A Boy's Head Date: c. 1921 Primary Maker: Charles Webster Hawthorne Medium: Oil on canvas

Title: Early Spring in Holland Date: c. 1890 - 1905 Primary Maker: George Hitchcock