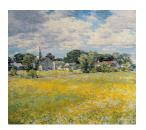

Melchers

Medium: Oil on canvas

**Title: Lingering Snows Date:** c. 1924

Primary Maker: Willard

Leroy Metcalf

Medium: Oil on canvas

Title: Buttercup Time **Date:** 1920

Primary Maker: Willard