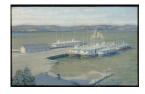

## **Basic Report**

**Title: October Date:** c. 1902 **Primary Maker:** William
Merritt Chase

**Medium:** Pastel on primed, lightweight canvas on

Masonite

Title: Ice Boats on the Hudson Date: c. 1888 - 1898 Primary Maker: Henry Golden Dearth Medium: Oil on canvas