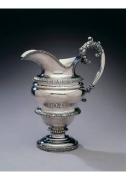

Title: Water Pitcher Date: c. 1824 Primary Maker: Frederick Marquand Medium: silver

Title: Settee Date: c. 1805 - 1810 Primary Maker: Unknown Medium: Mahogany, cane and silk upholstery

Title: Looking Glass Date: c. 1800 - 1810 Primary Maker: Unknown Medium: Wood, gilding, reverse-painted glass, mirrored glass