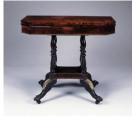

Title: Card Table Date: c. 1800 - 1815 Primary Maker: Unknown Medium: Mahogany, mahogany veneer, cherry, poplar, white pine, and brass

Title: Card Table Date: c. 1795 - 1810 Primary Maker: Unknown Medium: Mahogany and mahogany veneer with interior woods of cypress inner frame, ash gate frame, and red cedar front frame core