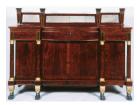

Title: Sideboard Date: c. 1815 - 1825 Primary Maker: Unknown Medium: Mahogany, mahogany and rosewood veneers, light wood inlay, white pine, poplar, composition, glass, ormolu, and brass