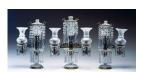

Title: Argand Lamp Date: c. 1820 Primary Maker: Unknown Medium: gilt bronze, brass, and cut glass

Title: Récamier Date: c. 1820 Primary Maker: Unknown Medium: Mahogany, cane, upholstery, and ormolu

Title: Extension Dining Table Date: c. 1815 - 1820 Primary Maker: Unknown Medium: Mahogany, pine, maple and brass inlay