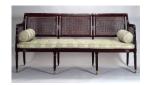

## **Basic Report**

Title: Secretary and Bookcase

Date: c. 1815-1820 Primary Maker: Unknown Medium: Mahogany, satinwood veneer, white pine, poplar, brass, and glass

Title: Couch Date: c. 1820 Primary Maker: Unknown Medium: Maple with curly maple and bird's eye maple veneers, cane