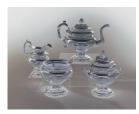

Title: Dining Table Date: 1836 Primary Maker: Thomas Cook Medium: Mahogany, oak, and pine

Title: Tea Service Date: c. 1815 - 1820 Primary Maker: John Crawford Medium: silver

Title: Water Ewer Date: 1815 - 1856 Primary Maker: Samuel Child Kirk Medium: sterling silver