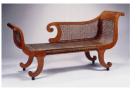

## **Basic Report**

Title: Secretary and Bookcase

Date: c. 1815-1820 Primary Maker: Unknown Medium: Mahogany, satinwood veneer, white pine, poplar, brass, and glass

Title: Couch Date: c. 1820 Primary Maker: Unknown Medium: Maple with curly maple and bird's eye maple veneers, cane