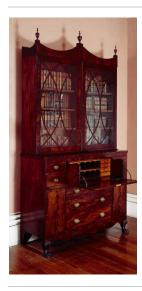

## **Basic Report**

Title: Secretary and Bookcase

Date: c. 1815-1820 Primary Maker: Unknown Medium: Mahogany, satinwood veneer, white pine, poplar, brass, and glass

Title: Couch Date: c. 1820 Primary Maker: Unknown Medium: Maple with curly maple and bird's eye maple veneers, cane