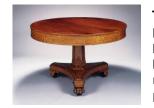

Title: Center Table Date: c. 1820 -1830 Primary Maker: Unknown Medium: Bird's eye maple, mahogany, white pine, and poplar

Title: Side Chair Date: c. 1815-1825 Primary Maker: Joseph B. Barry Medium: Curly maple, tiger maple and cane