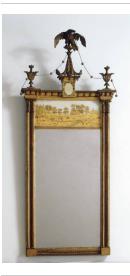

Title: Water Pitcher Date: c. 1824 Primary Maker: Frederick Marquand Medium: silver

Title: Settee Date: c. 1805 - 1810 Primary Maker: Unknown Medium: Mahogany, cane and silk upholstery

Title: Looking Glass Date: c. 1800 - 1810 Primary Maker: Unknown Medium: Wood, gilding, reverse-painted glass, mirrored glass