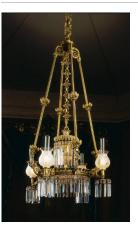

## Title: Chandelier

Date: c. 1815 - 1820 Primary Maker: Unknown Medium: Gilt bronze, cast brass, and glass