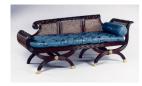

Title: Water Pitcher Date: c. 1824 Primary Maker: Frederick Marquand Medium: silver

Title: Settee Date: c. 1805 - 1810 Primary Maker: Unknown Medium: Mahogany, cane and silk upholstery

Title: Looking Glass Date: c. 1800 - 1810 Primary Maker: Unknown Medium: Wood, gilding, reverse-painted glass, mirrored glass