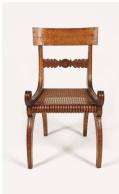

Title: Center Table Date: c. 1820 -1830 Primary Maker: Unknown Medium: Bird's eye maple, mahogany, white pine, and poplar

Title: Side Chair Date: c. 1815-1825 Primary Maker: Joseph B. Barry Medium: Curly maple, tiger maple and cane