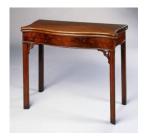

Title: Card Table Date: c. 1800 - 1815 Primary Maker: Unknown Medium: Mahogany, mahogany veneer, cherry, poplar, white pine, and brass

Title: Card Table Date: c. 1795 - 1810 Primary Maker: Unknown Medium: Mahogany and mahogany veneer with interior woods of cypress inner frame, ash gate frame, and red cedar front frame core