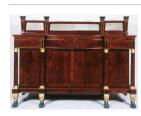

frame core

Title: Sideboard **Date:** c. 1815 - 1825 Primary Maker: Unknown Medium: Mahogany, mahogany and rosewood veneers, light wood inlay, white pine, poplar, composition, glass, ormolu, and brass

Title: Chandelier **Date:** c. 1815 - 1820 Primary Maker: Unknown Medium: Gilt bronze, cast brass, and glass