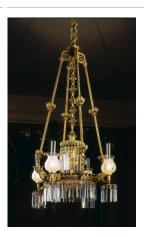

frame core

Title: Sideboard **Date:** c. 1815 - 1825 Primary Maker: Unknown Medium: Mahogany, mahogany and rosewood veneers, light wood inlay, white pine, poplar, composition, glass, ormolu, and brass

Title: Chandelier **Date:** c. 1815 - 1820 Primary Maker: Unknown Medium: Gilt bronze, cast brass, and glass