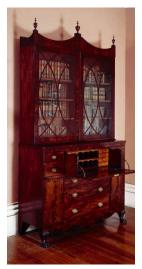

## **Basic Report**

Title: Secretary and Bookcase Date: c. 1815-1820 Primary Maker: Unknown Medium: Mahogany, satinwood veneer, white pine, poplar, brass, and

glass

Title: Couch
Date: c. 1820
Primary Maker: Unknown
Medium: Maple with curly
maple and bird's eye
maple veneers, cane