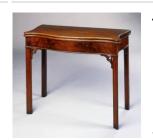

Title: Card Table
Date: c. 1800 - 1815
Primary Maker: Unknown
Medium: Mahogany,
mahogany veneer, cherry,
poplar, white pine, and

brass

Title: Card Table
Date: c. 1795 - 1810
Primary Maker: Unknown
Medium: Mahogany and
mahogany veneer with
interior woods of cypress
inner frame, ash gate
frame, and red cedar front