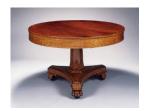

Title: Center Table
Date: c. 1820 -1830
Primary Maker: Unknown
Medium: Bird's eye maple,
mahogany, white pine, and
poplar

Title: Venus de Medici Date: 1883

**Primary Maker:** Unknown **Medium:** Plaster cast