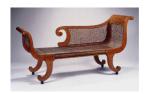

## **Basic Report**

Title: Secretary and Bookcase Date: c. 1815-1820 Primary Maker: Unknown Medium: Mahogany, satinwood veneer, white pine, poplar, brass, and

glass

Title: Couch
Date: c. 1820
Primary Maker: Unknown
Medium: Maple with curly
maple and bird's eye
maple veneers, cane