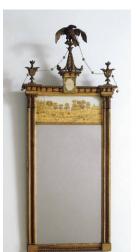

Title: George

frame

Title: Looking Glass
Date: c. 1800 - 1810
Primary Maker: Unknown
Medium: Wood, gilding,
reverse-painted glass,
mirrored glass

Title: Argand Lamp
Date: c. 1820
Primary Maker: Unknown
Medium: gilt bronze, brass,
and cut glass