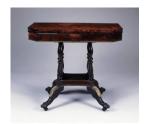

Title: Card Table
Date: c. 1800 - 1815
Primary Maker: Unknown
Medium: Mahogany,
mahogany veneer, cherry,
poplar, white pine, and

brass

Title: Card Table
Date: c. 1795 - 1810
Primary Maker: Unknown
Medium: Mahogany and
mahogany veneer with
interior woods of cypress
inner frame, ash gate
frame, and red cedar front