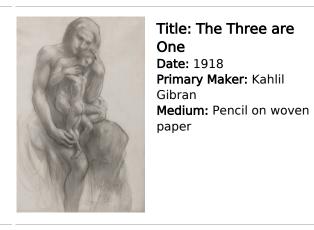

Medium: Ink on paper

Title: Profile of Mary Haskell **Date:** 1922

Gibran

Medium: Pencil with watercolor on paper

Date: n. d. Primary Maker: Kahlil Gibran Medium: Pencil on paper

Title: Untitled

Title: The Three are One **Date:** 1918 Primary Maker: Kahlil Gibran