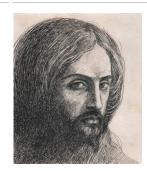

Medium: pencil on paper

Title: The Heavenly Mother Date: 1920

Primary Maker: Kahlil

Gibran

Medium: Pencil on wove

paper

Title: Jesus, Son of Man

**Date:** c. 1928

Primary Maker: Kahlil

Gibran

Medium: pencil on paper

Title: Head of Micheline

Date: n. d.

Primary Maker: Kahlil

Gibran

Medium: Pencil on paper