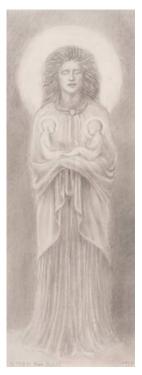

Medium: pencil on paper

Title: The Heavenly Mother Date: 1920

Primary Maker: Kahlil

Gibran

Medium: Pencil on wove

paper

Title: Jesus, Son of Man

**Date:** c. 1928