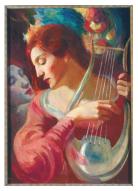

## Basic Report

Title: Self-portrait **Date:** c. 1911 Primary Maker: Kahlil Gibran Medium: Oil on Masonite

Title: Untitled Date: c. 1908 - 1914 Primary Maker: Kahlil Gibran Medium: Oil on academy board