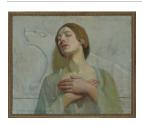

Gibran

Medium: watercolor and graphite on paper

Title: Untitled (Rose Sleeves)

**Date:** 1911

Primary Maker: Kahlil

Gibran

Medium: oil on canvas

Title: Portrait of the Artist's Mother Date: c. 1908 - 1914 Primary Maker: Kahlil Gibran