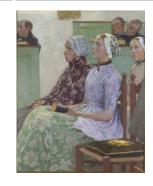

Medium: Oil on canvas

Title: Vespers **Date:** c. 1892 Primary Maker: Gari Melchers Medium: Oil on canvas

Title: Portrait of George **Johnson Baldwin Date:** 1919 Primary Maker: Gari Melchers Medium: Oil on canvas