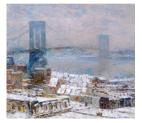

Title: Russian Model Date: before 1930 **Primary Maker:** Frederick Carl Frieseke Medium: Oil on canvas

Title: Brooklyn Bridge in Winter **Date:** 1904 Primary Maker: Childe

Hassam

Medium: Oil on canvas

Title: Avenue of the Allies **Date:** 1917 Primary Maker: Childe