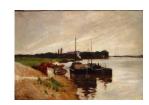

Title: Mouth of the Seine **Date:** c. 1884 - 1885 **Primary Maker:** John Henry

Twachtman

Medium: Oil on canvas