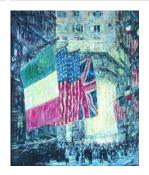

Title: Russian Model Date: before 1930 **Primary Maker:** Frederick Carl Frieseke Medium: Oil on canvas

Title: Brooklyn Bridge in Winter **Date:** 1904 Primary Maker: Childe

Hassam

Medium: Oil on canvas

Title: Avenue of the Allies **Date:** 1917 Primary Maker: Childe

Hassam

Medium: Oil on canvas

Title: On the Dunes **Date:** c. 1900 - 1910 **Primary Maker:** Charles Webster Hawthorne Medium: Oil on canvas

Title: A Boy's Head **Date:** c. 1921 **Primary Maker:** Charles Webster Hawthorne Medium: Oil on canvas