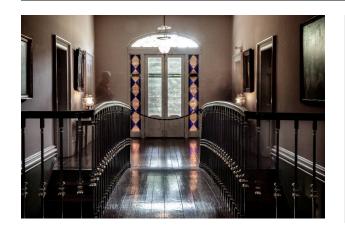

## Description

This image of the Owens Thomas House offers an artistic perspective on the second-floor landing, including the unique indoor bridge that is a signature feature of the Home's architecture. A color photograph of blurred visitors captured as they walk across the second-floor landing by the stained-glass balcony doors as seen from across the bridge.