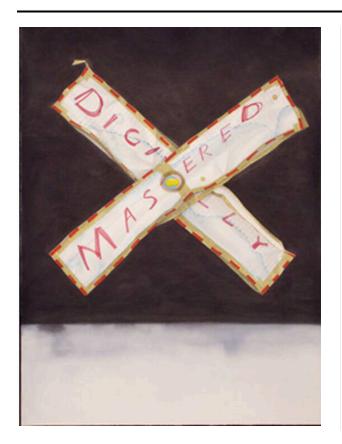

## Description

A painting depicting a large white paper-like "X" outlined in an alternating red and yellow dotted line with a yellow bean-shaped center. Written on the "X" is "DIGITALLY" overlapped with "MASTERED," both in handwritten red letters. The background is two-thirds black and the bottom third white smudged over with the black.