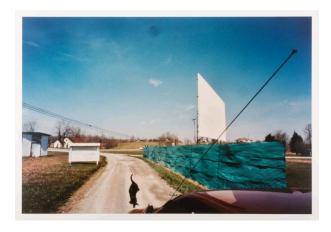

### Description

A color photograph of a rural area in which a road veers off to the left. A black dog walks down this road towards

the viewer at bottom center. The front of a burgundy colored vehicle is seen at bottom right. On the left is a small building with a Coca-Cola sign on the wall. Behind this is a red-roofed house set against a background of barren trees. On the right is a green aluminum wall, behind which is a blank white billboard.