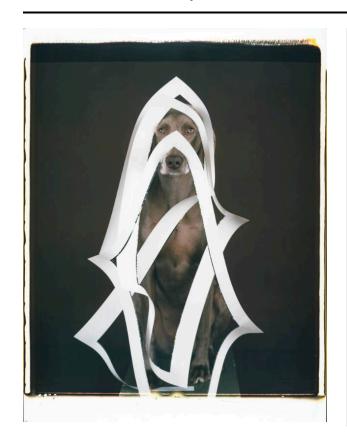

## Description

In this image, Penny sits on a platform or plinth and is centrally (formally) framed in the composition against a black background. Penny has the cut white borders from prior Polaroid images draped over her muzzle, and she sits motionless as they balance on her body.