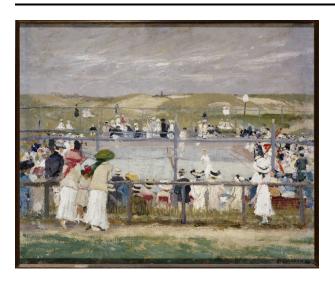

## Tennis in den Dünen (Westende)

**Date** 1909

**Primary Maker** Ernst Oppler

**Medium** Oil on canvas

## Description

Deep, broad sand dunes form a slightly rolling skyline

across the background beyond which the observer feels the presence of the ocean beneath a soft, gray sky traced with white clouds. In front of the dunes, tennis courts are laid out and fenced in with high protective nettings, and a gaily dresses collection of summer sojourners are gathered on all sides watching the contestants in a game.