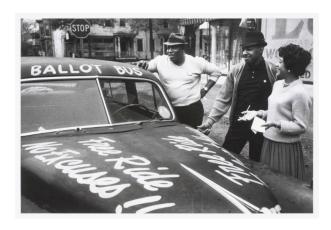

## The Ballot Bus

**Date** 

1963

**Primary Maker** 

Frederick C. Baldwin

Medium

Gelatin silver print

## Description

A black and white photograph of a man in a fedora, white sweater, black pants and a wrist watch leaning against the side of a car with text written on the top and hood reading, "BALLOT BUS" among other sayings. He is standing next to a man in a smaller fedora, black polo shirt, light sweater and dark pants and a woman in a light-colored sweater and a pleated skirt holding a paper and pencil in her hands with palms up.