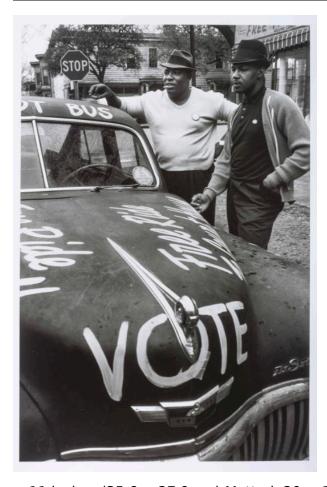

## Description

A black and white photograph of a man in a fedora, white sweater, black pants and a wrist watch leaning against the side of a car with text written on the top and hood reading, "BALLOT BUS" on the roof and "VOTE" on the front of the car, among other sayings. He is standing next to a man in a smaller fedora, black polo shirt, light sweater and dark pants.