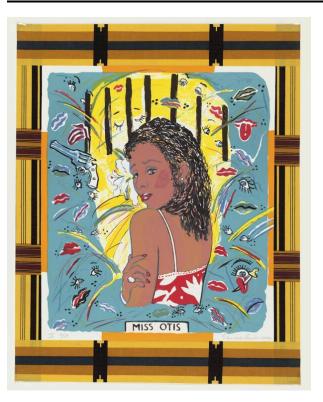

## Description

A woman in a spaghetti strap red and white outfit is shown in three quarters profile with her back turned and her head turning over her shoulder. The background around the figure is yellow with black bars above her head and surrounded by blue with various objects and symbols (eyes, guns, lips, knife). Under the figure is the name

"Miss Otis" and the central image is surrounded by a patterned fabric.