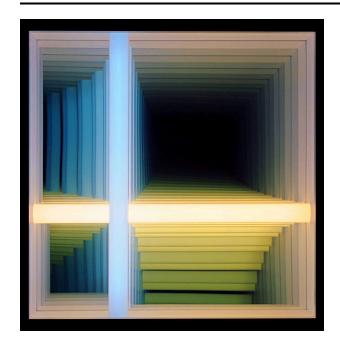

### Description

This work from Ahn's Forked series is a square, light box sculpture in which the artists has placed four mirrors at different angles and carefully aligned two tubes, blue and warm white containing small fluorescent tube lights. The

lights and mirrors are covered by a one way mirror which is transparent to the viewer and reflects the light back onto the internal mirrors, creating the illusion of bands of warm and cool light extending into infinite space branching off in four directions.