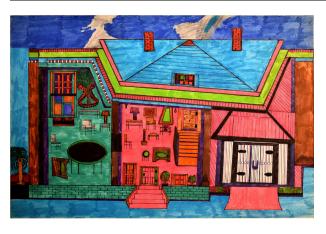

## Description

A drawing of a cross section of a house revealing both its exterior and interior. There is a green room on the left and a bright pink room in the center of the interior. The objects are seen in different perspectives and float in space. The roof is light blue with two red chimneys and a multi-colored window. The sky is light and dark blue. There is a small palm tree on the bottom left.