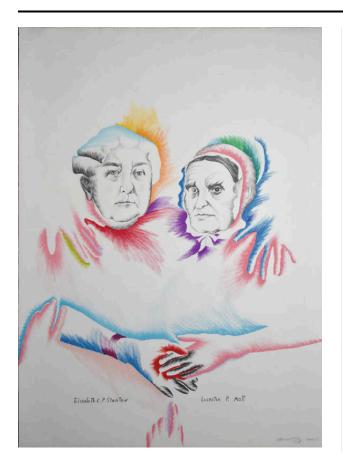

## Description

A print of a pencil drawing of the faces of two older women with colorful shading used to define the busts and arms. The figure on the proper right has horizontally curled hair and her proper left arm around the shoulders of the other woman. The woman on the proper left has dark hair in a bonnet. Both women are holding hands in the foreground.