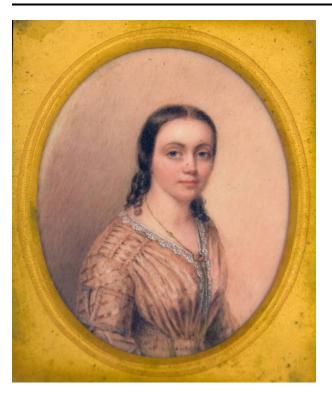

## Description

A miniature watercolor portrait of a young woman in a pink dress lined with white ruffles and wearing a long gold necklace. Her head faces the viewer while her body faces the proper left. The woman has pinned back hair to her neck where loose curls drape over her shoulders. She has large prominent blue eyes with brown arched brows, rosy cheeks and plump bright pink lips. The miniature is in a

leather-bound case with brass hinges and clasp, lined in red velvet with a gold (metal) matte with an oval window.