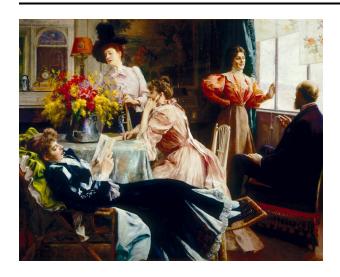

## **Intimate**

**Date** 

1897

**Primary Maker** 

Julius LeBlanc Stewart

Medium

Oil on panel

Description

Interior scene with four women and one man: he sits in

profile next to a window at right, talking with one of the women. A woman in the foreground in a dark blue dress and white pleast, lies in a chaise reading a book. The other two women are behind her at the table, one in pink seated while the other in a black hat, holding a folded fan, looks at a bouquet of flowers. A fireplace with a clock on the mantel and mirror is seen at left.