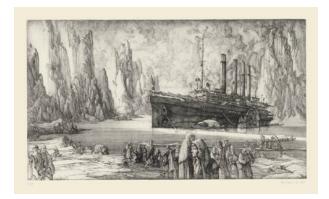

## Description

A steam liner anchored just off-shore in a land shaped by towering rock formations - disembarking passengers on small covered boats. A line of passengers recedes from the foreground onto the shoreline.