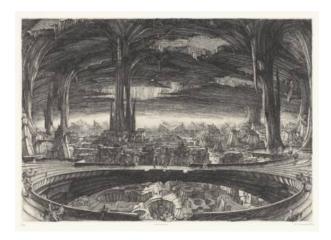

## Ville Souterraine

**Date** 

1982

**Primary Maker** 

Erik Desmazières

Medium

etching on Arches paper

## Description

An aerial view of a cavern with a circular viewing platform with figures walking and on horseback halfway between the stalactites of the cavern ceiling and the rock formations composing the city below.