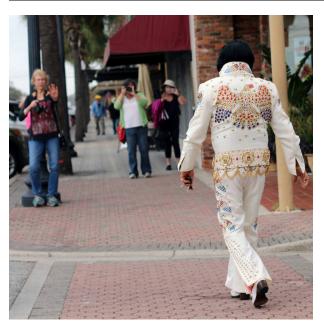

## Description

A man dressed like Elvis in a bedazzled white outfit with a multi-colored eagle and gold trim is walking down the sidewalk with his back towards the viewer. On the

sidewalk, a few people have stopped to look at the man walking toward them. One woman holds out her hand in a "stop" gesture and another in a green cardigan is taking a photograph of the man.