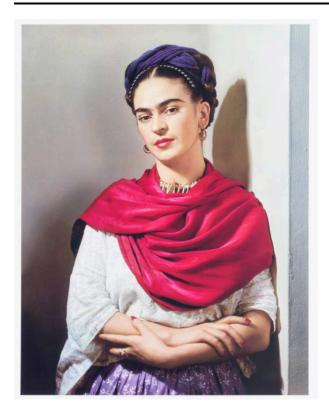

## Frida Kahlo

**Date** 

1939

**Primary Maker** 

Nickolas Muray

Medium

Color carbon print

## Description

Frida Kahlo leans against a white textured wall with her arms gently crossed and her head tilted slightly to the left. She wears purple fabric in her hair, bright red lipstick, and a magenta rebozo draped across her shoulders.