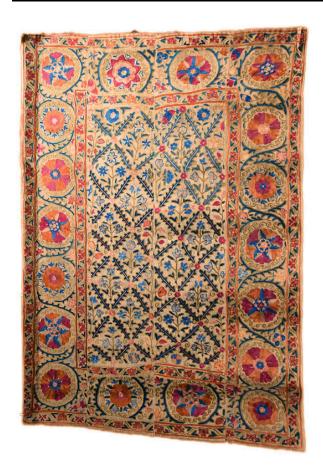

## Description

Woven cotton hanging textile assembled in six strips and embroidered in chain stitch with flowers and foliage in oranges, pinks, greens, and blues. Center of textile features lattice work pattern of dark green leaves with serrated edges with flowers in between. Wide border has floral medallions surrounded by dark green and gold scrollwork, with narrow borders with pink and orange flowers, dark green leaves, and gold vines on either side.