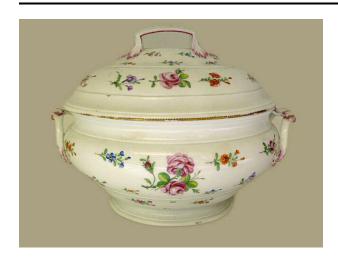

### Description

Round white porcelain tureen with domed lid with applied angular handle and base with wide shoulders with applied

C-shaped, slightly scrolled handles and slightly tapered neck. Handles painted with purple accents. Body and lid painted with single sprays of various flowers, including pink roses, orange asters, blue forget menots, and other varieties in purple, orange, pink, and blue, all with green leaves. Rim of lid gilt.