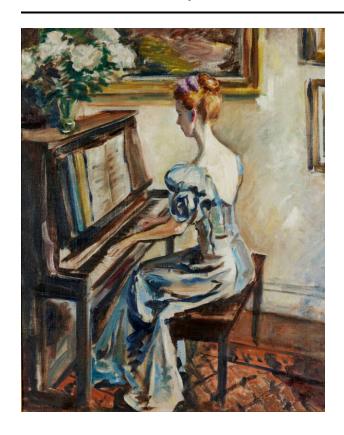

# At the Piano

## Description

Oil on canvas painting of a young white woman with light red hair in a long, light blue gown seated on a bench, facing away from the viewer, and playing an upright piano. A vase of large white flowers with green foliage sits on the top of the piano, a red and blue patterned rug rests on the floor, and there are several gold-framed paintings on the white wall behind the sitter.