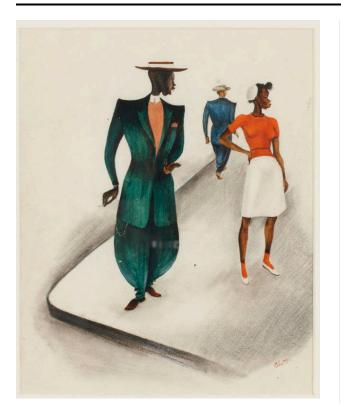

## Description

Watercolor and graphite on paper drawing of several figures on a sidewalk or platform at corner angle. A man with dark skin wearing a black hat with a white band, coral shirt with white collar, green suit jacket and pants, and brown shoes and holding a cigarette in the proper right hand, looks toward his proper left toward a woman with dark skin and black hair wearing a white beret, red short-sleeved sweater, white skirt, red socks, and white shoes. She stands with proper right hand on hip and

proper left arm at side. A figure in a beige hat, navy blue jacket, navy blue pants, and beige shoes in the background walks away from the two figures.