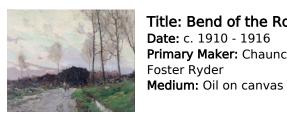

Title: Bend of the Road Date: c. 1910 - 1916 **Primary Maker:** Chauncey Foster Ryder

**Title: Lingering Snows Date:** c. 1924 Primary Maker: Willard Leroy Metcalf Medium: Oil on canvas

**Title: Buttercup Time Date:** 1920 Primary Maker: Willard Leroy Metcalf Medium: Oil on canvas