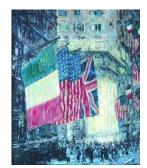

Medium: Oil on canvas

Title: Brooklyn Bridge in Winter

**Date:** 1904

**Primary Maker:** Childe

Hassam

Medium: Oil on canvas

Title: Avenue of the Allies

**Date:** 1917

Primary Maker: Childe

Hassam

Medium: Oil on canvas

Title: Stuyvesant Square in Winter Date: c. 1907

Primary Maker: Ernest

Lawson

Medium: Oil on canvas

**Title: Reflections** (Marcelle) Date: before 1909 Primary Maker: Frederick Carl Frieseke