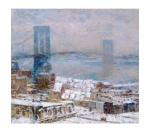

Medium: Oil on canvas

Title: Brooklyn Bridge in Winter

**Date:** 1904

**Primary Maker:** Childe

Hassam

Medium: Oil on canvas

Title: Avenue of the Allies

**Date:** 1917