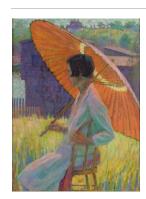

Title: On the Dunes Date: c. 1900 - 1910 **Primary Maker:** Charles Webster Hawthorne Medium: Oil on canvas

Title: Woman with Red **Parasol Date:** c. 1920s Primary Maker: Grace Cochrane Sanger Medium: Oil on board